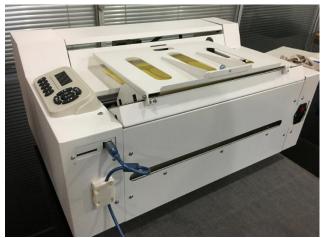

# **Automatic Registration Mark System**

#### **Features**

- 1. Lightweight space-saving design, servo motor control system
- 2. Constant paper feeding mechanism ensure continuous multi-sheet cutting
- 3. Improved paper feeding system delivers consistent thick paper cutting with zero paper jams;
- 4. Optimized paper induction system to direct the paper status automatically
- 5. Unique mark system saves paper waste
- 6. Automatic mark detection increases scan and cut accuracy
- 7. Intelligent sensor design, seven sensors working in cooperation to deliver outstanding cutting results

### **Applications**

This cutter can be used for cutting almost all kinds of material, like economic photo paper, T-shirt transfer paper, photo quality inkjet card, stickers, glossy paper

#### **Technician Parameters**

| Item                             | Detail                                             |  |
|----------------------------------|----------------------------------------------------|--|
| Model                            | Sheet to sheet Label cutter(A3+)                   |  |
| Max. straight line cutting speed | 960mm/s                                            |  |
| Max. force                       | 750g (3g/step)                                     |  |
| Max. media width                 | 16"                                                |  |
| Max. cutting width               | 12"                                                |  |
| 0-3000 RPM time                  | < 20 MS (idle load); <1200 MS (working)            |  |
| Encoder signal                   | physical 1016 line/ round, logical 4064 line/round |  |
| weight                           | NW/GW: 45kg/65kg                                   |  |
| Packing size                     | 90*60*40cm                                         |  |