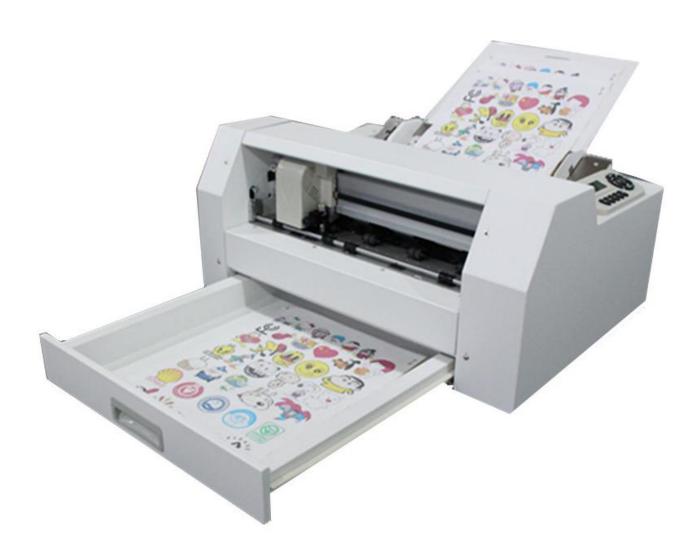

### **Applications**

This cutter can be used for cutting almost all kinds of material, like economic photo paper, T-shirt transfer paper, photo quality inkjet card, stickers, glossy paper

## **Working Sample**