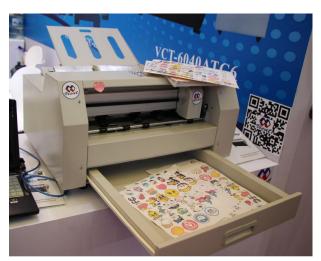

-----------------|
| 1   | SD Card              | Kingston                                                                      | 1pc SD Card                     |
| 2   | USB line             |                                                                               | 1pc USB line                    |
| 3   | Power line           |                                                                               | 1pc power line                  |
| 4   | <b>Cutting blade</b> | ROLAND BLADE CEMENTED CARBIDE BLADE  ***  Knifepoint Offset 0.25mm 4 \$0-1500 | 2 boxes cutting blade, 3pcs/box |
| 5   | Tool holder          |                                                                               | 3pcs tool holder                |

6 Screw



1 box screw

## **More Picture**















## **Working Sample**