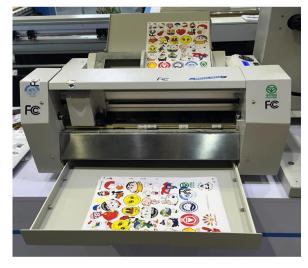

---------------|
| 1   | SD Card              | Kingston                                                                      | 1pc SD Card                     |
| 2   | USB line             |                                                                               | 1pc USB line                    |
| 3   | Power line           |                                                                               | 1pc power line                  |
| 4   | <b>Cutting blade</b> | ROLAND BLADE CEMENTED CARBIDE BLADE  ***  Knifepoint Offset 0.25mm 4 \$0-1500 | 2 boxes cutting blade, 3pcs/box |
| 5   | Tool holder          |                                                                               | 3pcs tool holder                |

6 Screw



1 box screw

## **More Picture**















## **Working Sample**