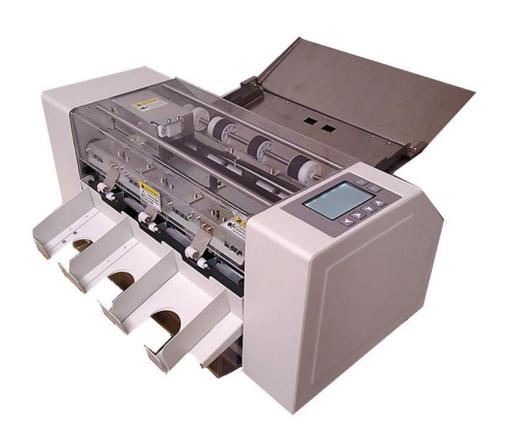

e feeding of different specification paper and the great extension of the rubber roller service life, with unique detection system of double pieces of paper will cope with any paper from the thickness of 0.1mm to 0.4mm easily, to prevent such bad results as slipping —paper, stuck paper and double paper. |
| 2.   | Mode 2: 90 * 54<br>A3 0<br>3*7 21<br>0 | This operational panel is visual and friendly, the message indication and fault warning are apparent.                                                                                                                                                                                                                                                                                                                                 |

# More picture





## **Working Sample**