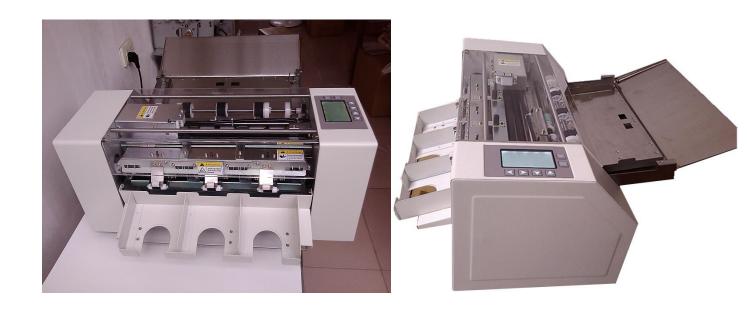

ive feeding of different specification paper and the great extension of the rubber roller service life, with unique detection system of double pieces of paper will cope with any paper from the thickness of 0.1mm to 0.4mm easily, to prevent such bad results as slipping —paper, stuck paper and double paper. |
| 2.   | Mode 2: 90 * 54<br>A3 0<br>3*7 21<br>0 | This operational panel is visual and friendly, the message indication and fault warning are apparent.                                                                                                                                                                                                                                                                                                                                 |

# More picture





## **Working Sample**