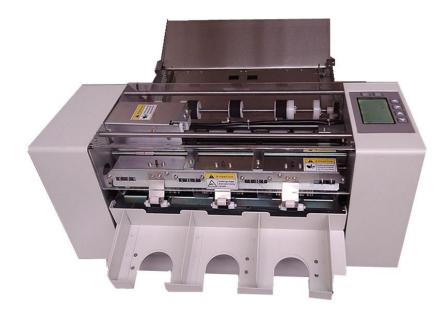

## **Card Cutter**

#### **Main Features**

This cutter with classical and tasteful design, the transverse knife is made of imported superior brushless motor, supporting super long time work and will guarantee the cutting of one million pieces of papers.

- 1.Compact size, space-saving, easy operation.
- 2.Motherboard possesses full intelligence CPU control system, advanced SMT process and incomparable quality and performance.
- 3. Efficient and fast, such as: A4, 50sec/100sheets,
- 4. Accuracy, the electric eye can detect the position for cutting, precision 100%